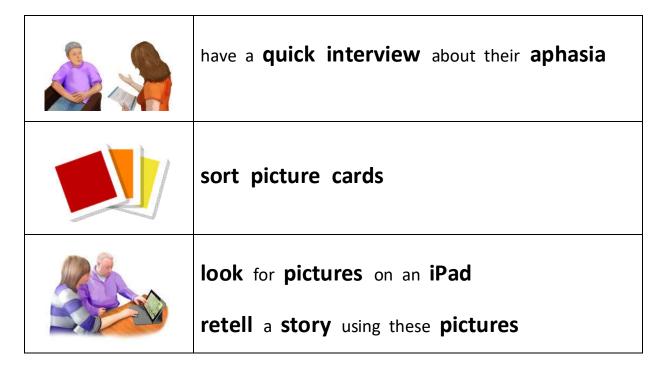

icipants

#### 1. Research title



How to organize words

in communication aids

for **people** who had a **stroke** 

#### 2. Research information



Stroke damages the brain

Stroke may cause language difficulties (aphasia)



People who have aphasia may use other ways to communicate



They may use **gestures** 



They may write words or draw



They may use communication aids



Communication aids may have pictures



The pictures are usually in grids



Many **people** who have **aphasia** find these grids **difficult** to **use** 



We want to **help** make **grids easy** to **use** 



We will **study** how **you think** about **words** 



It may help in organizing words in communication aids



We don't know



We will do this research to find out

## 3. Participants will ...



### 4. Other information