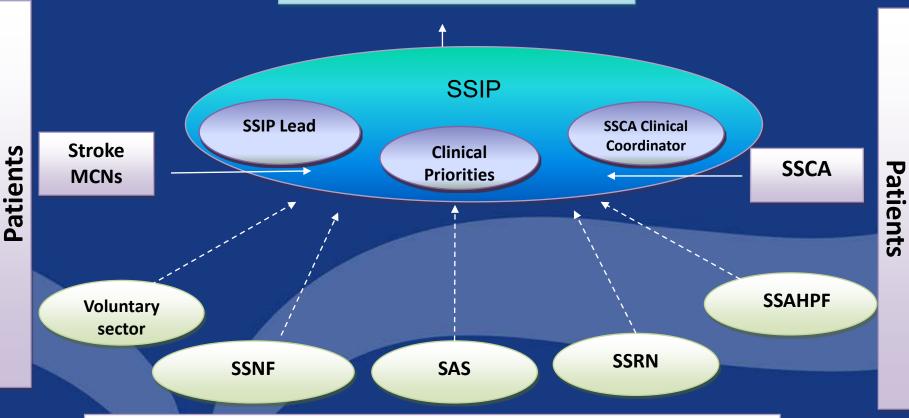

#### Scottish Stroke Improvement Programme (SSIP)

National Advisory Committee for Stroke (NACS)

**Patients** 

# Quality Improvement Components

- Stroke Action Plan Priorities
- Organisational Audit
- Outputs of ESSCA
- Meaningful collaboration

### Meaningful Collaboration SCOTLAND

- Shared vision
- Agreed priorities
- Effective communication between forums
- Effective communication from forum to clinical teams
- Ensuring we listen to clinical teams